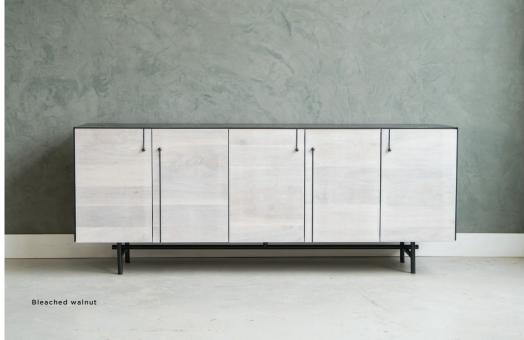

## CREDENZA 3.1

THE CREDENZA 3.1 WAS MADE AS A SISTER OPTION TO THE CREDENZA THREE. IT FEATURES A STEEL CASE THAT CONSTRASTS WELL WITH THE WOOD DOORS. THE TEAR-DROP STEEL PULLS OPEN THE DOORS TO REVEAL ADJUSTABLE SHELF STORAGE INSIDE.

Material

Solid wood Steel

Species

Bleached Oak Natural Walnut Bleached Walnut Natural Oak Bleached Oak Jet Black Ash Bleached Maple

Dimensions

60"x 16"W x 25"H \$8,100 \$8,400 60"L x 22"W x 25"H 72"L x 16"W x 25"H \$8,900 72"L x 22"W x 25"H (shown here) \$9,200 84"L x 16"W x 25"H \$9,700 84"L x 22"W x 25"H \$10,000 96"L x 16"W x 25"H \$10.600 96"L x 22"W x 25"H \$11,100 Custom sizing available