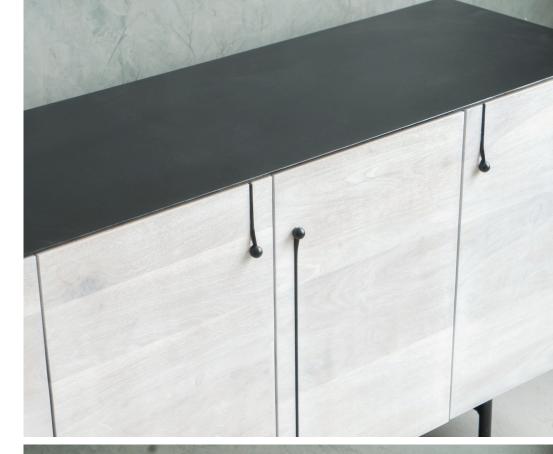

## CREDENZA 3.1

THE CREDENZA 3.1 WAS MADE AS A SISTER OPTION TO THE CREDENZA THREE. IT FEATURES A STEEL CASE THAT CONSTRASTS WELL WITH THE WOOD DOORS. THE TEAR-DROP STEEL PULLS OPEN THE DOORS TO REVEAL ADJUSTABLE SHELF STORAGE INSIDE.