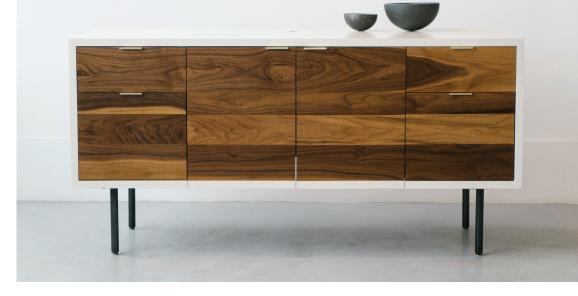

## DESKENZA

LOOKS LIKE A CREDENZA FROM THE OUT-SIDE, HOWEVER THE MIDDLE DOORS OPEN UP AND SLIDE IN, CREATING A SECRET DESK. COMPLETE WITH FILE DRAWERS AND REGULAR DRAWERS FOR DIFFERENT STORAGE OPTIONS.

| Material      | Solid wood<br>Steel legs                                                                                                                                      |                       |                               |                |  |   |  |
|---------------|---------------------------------------------------------------------------------------------------------------------------------------------------------------|-----------------------|-------------------------------|----------------|--|---|--|
| Species       | Bleached Oak<br>Natural Walnut<br>Bleached Walnut<br>Natural Oak<br>Bleached Oak<br>Jet Black Ash<br>Bleached Maple                                           |                       |                               |                |  | - |  |
| Dimensions    | 60"L x 20"D x 30"H (shown<br>72"L x 20"D x 30"H<br>84"L x 20"D x 30"H<br>Custom sizing available<br>All pieces made-to-order<br>and made by hand in New York. | here)                 | \$8,100<br>\$8,700<br>\$9,500 |                |  |   |  |
| LAST WORKSHOP | www.lastworkshop.com                                                                                                                                          | info@lastworkshop.com |                               | Natural walnut |  |   |  |