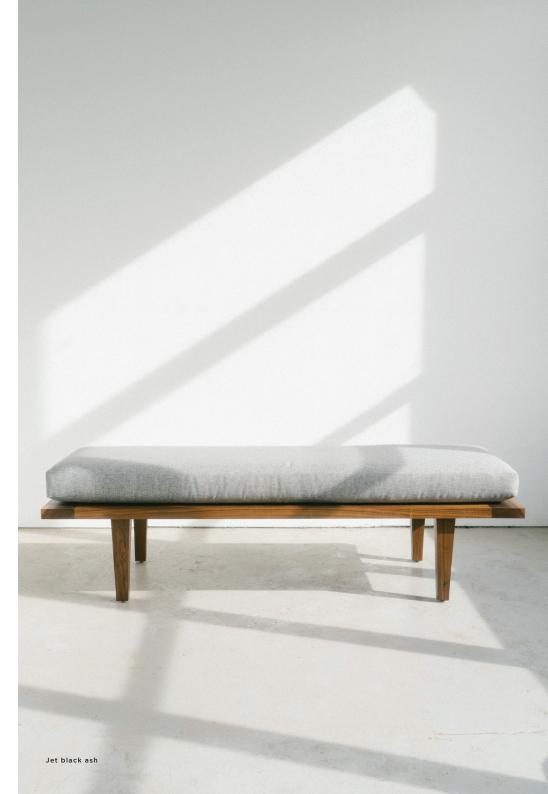

DAYBED

## CLEAN, SIMPLE, FUNCTIONAL AND SOLID. A CUSTOMIZABLE DAYBED FEATURING SOLID HARDWOOD LEGS AND FRAME.

| Material   | Solid wood<br>COM fabric                                                                                            |
|------------|---------------------------------------------------------------------------------------------------------------------|
| Species    | Bleached Oak<br>Natural Walnut<br>Bleached Walnut<br>Natural Oak<br>Bleached Oak<br>Jet Black Ash<br>Bleached Maple |
| Dimensions | 72"L x 30"D x 15"H<br>84"L x 30"D x 15"H<br>96"L x 30"D x 15"H<br>Custom sizing available                           |
|            | All pieces made-to-order<br>and made by hand in New York.                                                           |