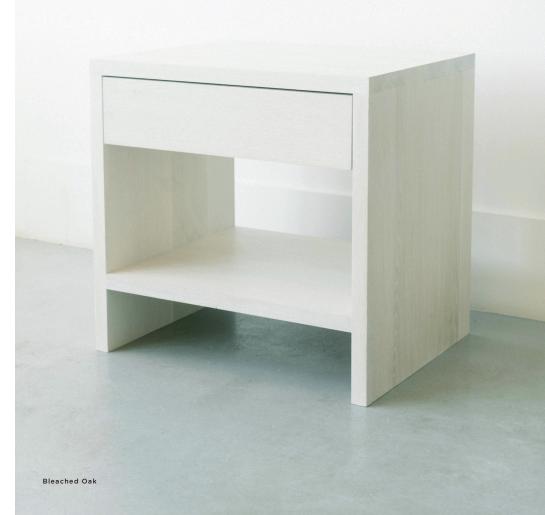

AN ALL SOLID WOOD OCCASIONAL TABLE FEATURING A SOFT-CLOSE DRAWER AND A SHELF UNDERNEATH. THIS SIMPLE AND CLEAN TABLE CAN BE FUNCTION AS A BEDSIDE TABLE OR WORK AS A SIDE TABLE IN OTHER ROOMS AS WELL.

| Material      | Solid wood                                                                                                                                                  |                       |                                                                |
|---------------|-------------------------------------------------------------------------------------------------------------------------------------------------------------|-----------------------|----------------------------------------------------------------|
|               |                                                                                                                                                             |                       |                                                                |
| Species       | Bleached Oak<br>Natural Walnut<br>Bleached Walnut<br>Natural Oak<br>Bleached Oak<br>Jet Black Ash<br>Bleached Maple                                         |                       |                                                                |
| Dimensions    | 18"L x 16"W x 26"H<br>18"L x 22"W x 26"H<br>24"L x 16"W x 26"H<br>24"L x 22"W x 26"H<br>30"L x 16"W x 26"H<br>30"L x 22"W x 26"H<br>Custom sizing available |                       | \$2,600<br>\$2,900<br>\$3,200<br>\$3,500<br>\$3,900<br>\$4,200 |
| LAST WORKSHOP | www.lastworkshop.com                                                                                                                                        | info@lastworkshop.com |                                                                |