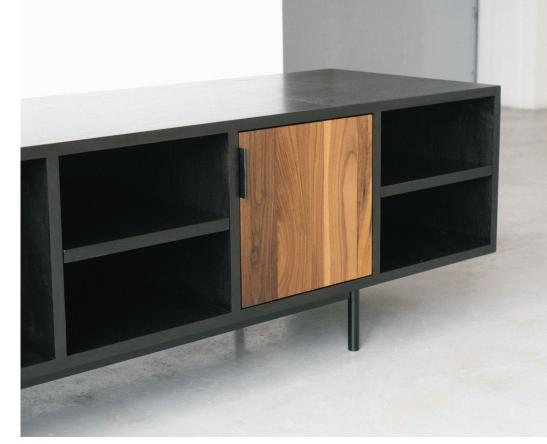

## **CREDENZA TWO**

A STURDY, SLEEK CREDENZA FEATURING AN ASYMMETRICAL OPEN STORAGE AND CLOSED STORAGE COMBINATION. DOORS REVEAL ADJUSTABLE SHELVING STORAGE ON THE INSIDE.

Material

Solid wood Steel base

Species

Bleached Oak Natural Walnut Bleached Walnut Natural Oak Bleached Oak Jet Black Ash Bleached Maple

Dimensions

60"x 16"W x 24"H \$6,200 60"L x 22"W x 24"H \$6,500 72"L x 16"W x 24"H \$7,300 72"L x 22"W x 24"H \$7,800 84"L x 16"W x 24"H \$8,100 84"L x 22"W x 24"H \$8,500 96"L x 16"W x 24"H \$9,000 96"L x 22"W x 24"H (shown here) \$9,400 Custom sizing available