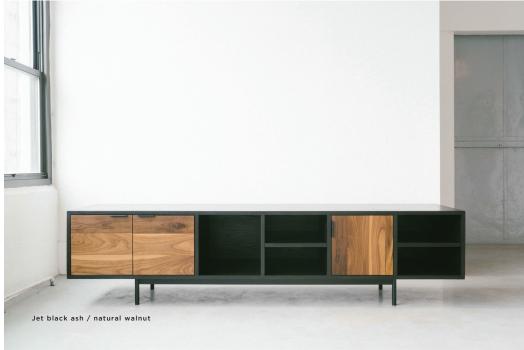

## **CREDENZA TWO**

A STURDY, SLEEK CREDENZA FEATURING AN ASYMMETRICAL OPEN STORAGE AND CLOSED STORAGE COMBINATION. DOORS REVEAL ADJUSTABLE SHELVING STORAGE ON THE INSIDE.

Material

Solid wood Steel base

Species

Bleached Oak Natural Walnut Bleached Walnut Natural Oak Bleached Oak Jet Black Ash Bleached Maple

Dimensions

60"x 16"W x 24"H \$6,200 60"L x 22"W x 24"H \$6,500 72"L x 16"W x 24"H \$7,300 72"L x 22"W x 24"H \$7,800 84"L x 16"W x 24"H \$8,100 84"L x 22"W x 24"H \$8,500 96"L x 16"W x 24"H \$9,000 96"L x 22"W x 24"H (shown here) \$9,400 Custom sizing available