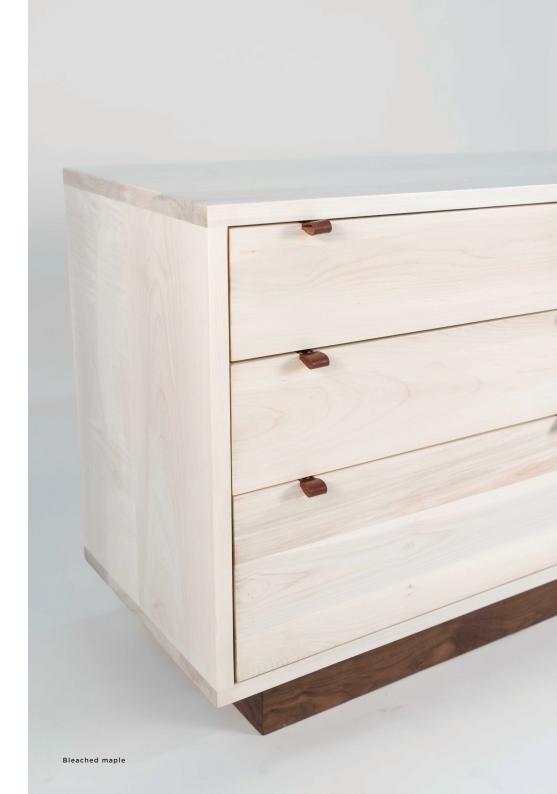

## DRESSER ONE

CRAFTED ENTIRELY FROM SOLID WOOD, DRESSER ONE IS A MONUMENTAL PIECE FOR MAXIMUM STORAGE. IT IS COMPLETE WITH SOFT-CLOSE DOVETAILED DRAWERS AND LEATHER PULLS.

Material Solid wood

Species Bleached Oak

Natural Walnut Bleached Walnut Natural Oak Bleached Oak Jet Black Ash Bleached Maple

Dimensions 48"L x 20"D x 32"H / 4 regular, 2 large

\$5.900 48"L x 20"D x 36"H / 8 regular \$6,300 60"L x 20"D x 32"H / 4 regular, 2 large \$6,800 60"L x 20"D x 36"H / 8 regular \$7,300 72"L x 20"D x 32"H / 4 regular, 2 large \$8,100 72"L x 20"D x 36"H / 8 regular \$8,500